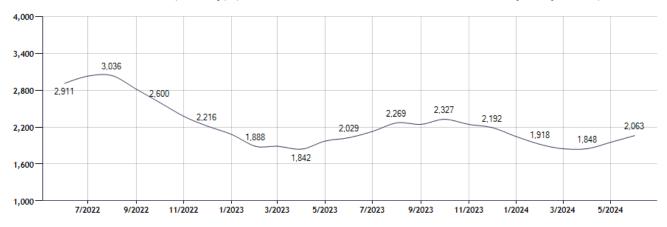

## **Sold Property Counts for:**

#### Location: Queens (County)

| Month    | Current<br>Year | Prior<br>Year | %<br>Change |
|----------|-----------------|---------------|-------------|
| Jun-2024 | 2,063           | 2,029         | 1.7         |
| May-2024 | 1,953           | 1,973         | -1.0        |
| Apr-2024 | 1,848           | 1,842         | 0.3         |
| Mar-2024 | 1,848           | 1,888         | -2.1        |
| Feb-2024 | 1,918           | 1,888         | 1.6         |
| Jan-2024 | 2,046           | 2,082         | -1.7        |
| Dec-2023 | 2,192           | 2,216         | -1.1        |
| Nov-2023 | 2,244           | 2,374         | -5.5        |
| Oct-2023 | 2,327           | 2,600         | -10.5       |
| Sep-2023 | 2,245           | 2,816         | -20.3       |
| Aug-2023 | 2,269           | 3,036         | -25.3       |
| Jul-2023 | 2,131           | 3,029         | -29.6       |

Sold Property Counts for: Location: Queens (County) (Last 24 Months - Residential, Condo, Co-op Properties)

Note: Information displayed in the data table is compiled by OneKey® MLS and represents a combined total of Residential, Condo, Co-op Properties sales for the selected time frame. Only available data will be displayed. Please note that small data samples will skew the % of change year to year. This information is intended for marketing purposes only. To access more detailed market reports visit https://www.onekeymls.com/market-statistics