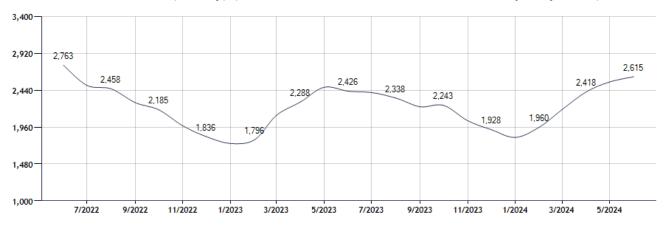

### Pending Sales Counts for:

#### Location: Queens (County)

| Residential,  | Condo. | Co-op | Properties  |
|---------------|--------|-------|-------------|
| rtooraornaar, | conao, | 00 00 | i iopoitioo |

| Month    | Current<br>Year | Prior<br>Year | %<br>Change |
|----------|-----------------|---------------|-------------|
| Jun-2024 | 2,615           | 2,426         | 7.8         |
| May-2024 | 2,547           | 2,478         | 2.8         |
| Apr-2024 | 2,418           | 2,288         | 5.7         |
| Mar-2024 | 2,188           | 2,114         | 3.5         |
| Feb-2024 | 1,960           | 1,796         | 9.1         |
| Jan-2024 | 1,826           | 1,747         | 4.5         |
| Dec-2023 | 1,928           | 1,836         | 5.0         |
| Nov-2023 | 2,043           | 1,976         | 3.4         |
| Oct-2023 | 2,243           | 2,185         | 2.7         |
| Sep-2023 | 2,224           | 2,278         | -2.4        |
| Aug-2023 | 2,338           | 2,458         | -4.9        |
| Jul-2023 | 2,409           | 2,502         | -3.7        |

Pending Sales Counts for: Location: Queens (County) (Last 24 Months - Residential, Condo, Co-op Properties)

Note: Information displayed in the data table is compiled by OneKey® MLS and represents a combined total of Residential, Condo, Co-op Properties sales for the selected time frame. Only available data will be displayed. Please note that small data samples will skew the % of change year to year. This information is intended for marketing purposes only. To access more detailed market reports visit https://www.onekeymls.com/market-statistics