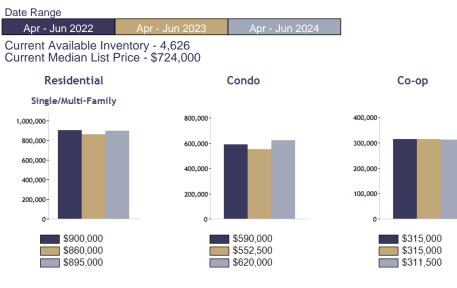

### **Sold Property Median Price for:**

#### Location: Queens (County)

| Residential, | Condo, | Co-op | Properties |
|--------------|--------|-------|------------|
|              |        |       |            |

| Month    | Current<br>Year | Prior<br>Year | %<br>Change |
|----------|-----------------|---------------|-------------|
| Jun-2024 | \$670,000       | \$662,000     | 1.2         |
| May-2024 | \$663,765       | \$666,000     | -0.3        |
| Apr-2024 | \$660,000       | \$670,000     | -1.5        |
| Mar-2024 | \$660,000       | \$669,000     | -1.3        |
| Feb-2024 | \$655,000       | \$675,000     | -3.0        |
| Jan-2024 | \$650,000       | \$680,000     | -4.4        |
| Dec-2023 | \$650,000       | \$680,000     | -4.4        |
| Nov-2023 | \$650,000       | \$680,000     | -4.4        |
| Oct-2023 | \$655,000       | \$680,000     | -3.7        |
| Sep-2023 | \$659,000       | \$680,000     | -3.1        |
| Aug-2023 | \$659,000       | \$680,000     | -3.1        |
| Jul-2023 | \$660,000       | \$680,000     | -2.9        |

Sold Property Median Price for: Location: Queens (County) (Last 24 Months - Residential, Condo, Co-op Properties)

Note: Information displayed in the data table is compiled by OneKey® MLS and represents a combined total of Residential, Condo, Co-op Properties sales for the selected time frame. Only available data will be displayed. Please note that small data samples will skew the % of change year to year. This information is intended for marketing purposes only. To access more detailed market reports visit https://www.onekeymls.com/market-statistics