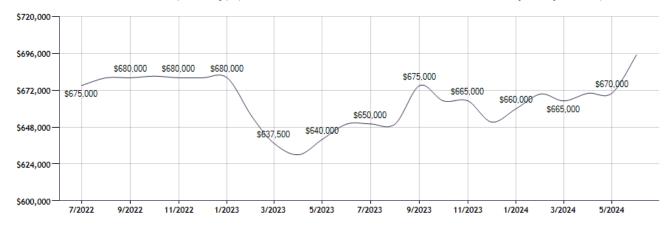

### **Sold Property Median Price for:**

#### Location: Queens (County)

| Residential, | Condo, | Co-op | Properties |
|--------------|--------|-------|------------|
|              |        |       |            |

| Month    | Current<br>Year | Prior<br>Year | %<br>Change |
|----------|-----------------|---------------|-------------|
| Jun-2024 | \$670,000       | \$662,000     | 1.2         |
| May-2024 | \$663,765       | \$666,000     | -0.3        |
| Apr-2024 | \$660,000       | \$670,000     | -1.5        |
| Mar-2024 | \$660,000       | \$669,000     | -1.3        |
| Feb-2024 | \$655,000       | \$675,000     | -3.0        |
| Jan-2024 | \$650,000       | \$680,000     | -4.4        |
| Dec-2023 | \$650,000       | \$680,000     | -4.4        |
| Nov-2023 | \$650,000       | \$680,000     | -4.4        |
| Oct-2023 | \$655,000       | \$680,000     | -3.7        |
| Sep-2023 | \$659,000       | \$680,000     | -3.1        |
| Aug-2023 | \$659,000       | \$680,000     | -3.1        |
| Jul-2023 | \$660,000       | \$680,000     | -2.9        |

Sold Property Median Price for: Location: Queens (County) (Last 24 Months - Residential, Condo, Co-op Properties)

Note: Information displayed in the data table is compiled by OneKey® MLS and represents a combined total of Residential, Condo, Co-op Properties sales for the selected time frame. Only available data will be displayed. Please note that small data samples will skew the % of change year to year. This information is intended for marketing purposes only. To access more detailed market reports visit https://www.onekeymls.com/market-statistics