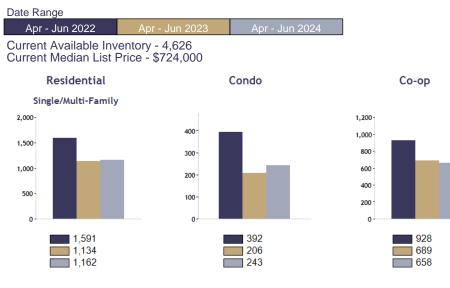

## **Sold Property Counts for:**

#### Location: Queens (County)

| Month    | Current<br>Year | Prior<br>Year | %<br>Change |
|----------|-----------------|---------------|-------------|
| Jun-2024 | 2,063           | 2,029         | 1.7         |
| May-2024 | 1,953           | 1,973         | -1.0        |
| Apr-2024 | 1,848           | 1,842         | 0.3         |
| Mar-2024 | 1,848           | 1,888         | -2.1        |
| Feb-2024 | 1,918           | 1,888         | 1.6         |
| Jan-2024 | 2,046           | 2,082         | -1.7        |
| Dec-2023 | 2,192           | 2,216         | -1.1        |
| Nov-2023 | 2,244           | 2,374         | -5.5        |
| Oct-2023 | 2,327           | 2,600         | -10.5       |
| Sep-2023 | 2,245           | 2,816         | -20.3       |
| Aug-2023 | 2,269           | 3,036         | -25.3       |
| Jul-2023 | 2,131           | 3,029         | -29.6       |

Sold Property Counts for: Location: Queens (County) (Last 24 Months - Residential, Condo, Co-op Properties)

Note: Information displayed in the data table is compiled by OneKey® MLS and represents a combined total of Residential, Condo, Co-op Properties sales for the selected time frame. Only available data will be displayed. Please note that small data samples will skew the % of change year to year. This information is intended for marketing purposes only. To access more detailed market reports visit https://www.onekeymls.com/market-statistics