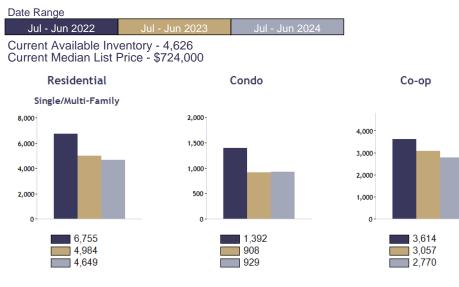

## **Sold Property Counts for:**

#### Location: Queens (County)

| Residential, | Condo, | Co-op | Properties |
|--------------|--------|-------|------------|
|--------------|--------|-------|------------|

| Month    | Current<br>Year | Prior<br>Year | %<br>Change |
|----------|-----------------|---------------|-------------|
| Jun-2024 | 8,348           | 8,949         | -6.7        |
| May-2024 | 8,384           | 9,271         | -9.6        |
| Apr-2024 | 8,352           | 9,553         | -12.6       |
| Mar-2024 | 8,314           | 9,831         | -15.4       |
| Feb-2024 | 8,404           | 10,116        | -16.9       |
| Jan-2024 | 8,346           | 10,462        | -20.2       |
| Dec-2023 | 8,354           | 10,774        | -22.5       |
| Nov-2023 | 8,374           | 11,111        | -24.6       |
| Oct-2023 | 8,382           | 11,298        | -25.8       |
| Sep-2023 | 8,378           | 11,547        | -27.4       |
| Aug-2023 | 8,504           | 11,618        | -26.8       |
| Jul-2023 | 8,655           | 11,743        | -26.3       |

Sold Property Counts for: Location: Queens (County) (Last 24 Months - Residential, Condo, Co-op Properties)

Note: Information displayed in the data table is compiled by OneKey® MLS and represents a combined total of Residential, Condo, Co-op Properties sales for the selected time frame. Only available data will be displayed. Please note that small data samples will skew the % of change year to year. This information is intended for marketing purposes only. To access more detailed market reports visit https://www.onekeymls.com/market-statistics