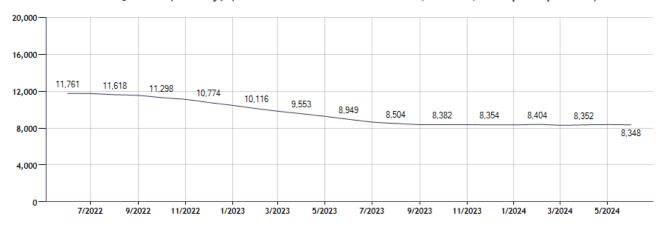

## **Sold Property Counts for:**

#### Location: Queens (County)

| Residential, | Condo, | Co-op | Properties |
|--------------|--------|-------|------------|
|--------------|--------|-------|------------|

| Month    | Current<br>Year | Prior<br>Year | %<br>Change |
|----------|-----------------|---------------|-------------|
| Jun-2024 | 8,348           | 8,949         | -6.7        |
| May-2024 | 8,384           | 9,271         | -9.6        |
| Apr-2024 | 8,352           | 9,553         | -12.6       |
| Mar-2024 | 8,314           | 9,831         | -15.4       |
| Feb-2024 | 8,404           | 10,116        | -16.9       |
| Jan-2024 | 8,346           | 10,462        | -20.2       |
| Dec-2023 | 8,354           | 10,774        | -22.5       |
| Nov-2023 | 8,374           | 11,111        | -24.6       |
| Oct-2023 | 8,382           | 11,298        | -25.8       |
| Sep-2023 | 8,378           | 11,547        | -27.4       |
| Aug-2023 | 8,504           | 11,618        | -26.8       |
| Jul-2023 | 8,655           | 11,743        | -26.3       |

Sold Property Counts for: Location: Queens (County) (Last 24 Months - Residential, Condo, Co-op Properties)

Note: Information displayed in the data table is compiled by OneKey® MLS and represents a combined total of Residential, Condo, Co-op Properties sales for the selected time frame. Only available data will be displayed. Please note that small data samples will skew the % of change year to year. This information is intended for marketing purposes only. To access more detailed market reports visit https://www.onekeymls.com/market-statistics