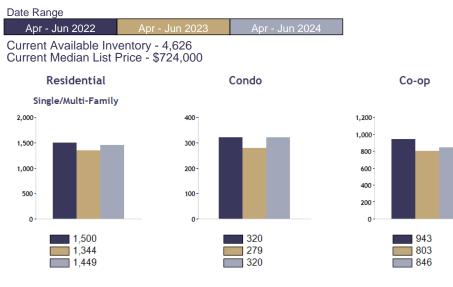

### Pending Sales Counts for:

#### Location: Queens (County)

| Residential,  | Condo. | Co-op | Properties  |
|---------------|--------|-------|-------------|
| rtooraornaar, | conao, | 00 00 | i iopoitioo |

| Month    | Current<br>Year | Prior<br>Year | %<br>Change |
|----------|-----------------|---------------|-------------|
| Jun-2024 | 2,615           | 2,426         | 7.8         |
| May-2024 | 2,547           | 2,478         | 2.8         |
| Apr-2024 | 2,418           | 2,288         | 5.7         |
| Mar-2024 | 2,188           | 2,114         | 3.5         |
| Feb-2024 | 1,960           | 1,796         | 9.1         |
| Jan-2024 | 1,826           | 1,747         | 4.5         |
| Dec-2023 | 1,928           | 1,836         | 5.0         |
| Nov-2023 | 2,043           | 1,976         | 3.4         |
| Oct-2023 | 2,243           | 2,185         | 2.7         |
| Sep-2023 | 2,224           | 2,278         | -2.4        |
| Aug-2023 | 2,338           | 2,458         | -4.9        |
| Jul-2023 | 2,409           | 2,502         | -3.7        |

Pending Sales Counts for: Location: Queens (County) (Last 24 Months - Residential, Condo, Co-op Properties)

Note: Information displayed in the data table is compiled by OneKey® MLS and represents a combined total of Residential, Condo, Co-op Properties sales for the selected time frame. Only available data will be displayed. Please note that small data samples will skew the % of change year to year. This information is intended for marketing purposes only. To access more detailed market reports visit https://www.onekeymls.com/market-statistics