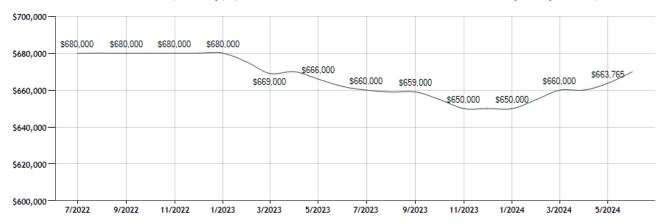

### **Sold Property Median Price for:**

#### Location: Queens (County)

| Residential, | Condo, | Co-op | Properties |
|--------------|--------|-------|------------|
|              |        |       |            |

| Month    | Current<br>Year | Prior<br>Year | %<br>Change |
|----------|-----------------|---------------|-------------|
| Jun-2024 | \$670,000       | \$662,000     | 1.2         |
| May-2024 | \$663,765       | \$666,000     | -0.3        |
| Apr-2024 | \$660,000       | \$670,000     | -1.5        |
| Mar-2024 | \$660,000       | \$669,000     | -1.3        |
| Feb-2024 | \$655,000       | \$675,000     | -3.0        |
| Jan-2024 | \$650,000       | \$680,000     | -4.4        |
| Dec-2023 | \$650,000       | \$680,000     | -4.4        |
| Nov-2023 | \$650,000       | \$680,000     | -4.4        |
| Oct-2023 | \$655,000       | \$680,000     | -3.7        |
| Sep-2023 | \$659,000       | \$680,000     | -3.1        |
| Aug-2023 | \$659,000       | \$680,000     | -3.1        |
| Jul-2023 | \$660,000       | \$680,000     | -2.9        |

Sold Property Median Price for: Location: Queens (County) (Last 24 Months - Residential, Condo, Co-op Properties)

Note: Information displayed in the data table is compiled by OneKey® MLS and represents a combined total of Residential, Condo, Co-op Properties sales for the selected time frame. Only available data will be displayed. Please note that small data samples will skew the % of change year to year. This information is intended for marketing purposes only. To access more detailed market reports visit https://www.onekeymls.com/market-statistics