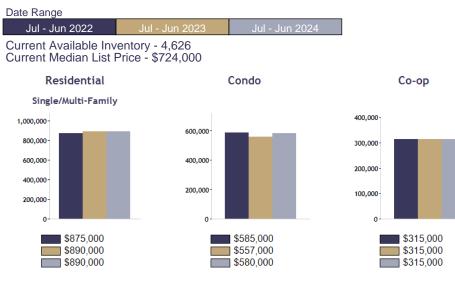

| -0.7        |
| Aug-2023 | \$650,000       | \$680,000     | -4.4        |
| Jul-2023 | \$650,000       | \$675,000     | -3.7        |

Sold Property Median Price for: Location: Queens (County) (Last 24 Months - Residential, Condo, Co-op Properties)



Note: Information displayed in the data table is compiled by OneKey® MLS and represents a combined total of Residential, Condo, Co-op Properties sales for the selected time frame. Only available data will be displayed. Please note that small data samples will skew the % of change year to year. This information is intended for marketing purposes only. To access more detailed market reports visit https://www.onekeymls.com/market-statistics

08/16/2024 11:30 AM



### **Sold Property Median Price for:**

#### Location: Queens (County)



| Residential, | Condo, | Co-op | Properties |
|--------------|--------|-------|------------|
|              |        |       |            |

| Month    | Current<br>Year | Prior<br>Year | %<br>Change |
|----------|-----------------|---------------|-------------|
| Jun-2024 | \$670,000       | \$662,000     | 1.2         |
| May-2024 | \$663,765       | \$666,000     | -0.3        |
| Apr-2024 | \$660,000       | \$670,000     | -1.5        |
| Mar-2024 | \$660,000       | \$669,000     | -1.3        |
| Feb-2024 | \$655,000       | \$675,000     | -3.0        |
| Jan-2024 | \$650,000       | \$680,000     | -4.4        |
| Dec-2023 | \$650,000       | \$680,000     | -4.4        |
| Nov-2023 | \$650,000       | \$680,000     | -4.4        |
| Oct-2023 | \$655,000       | \$680,000     |